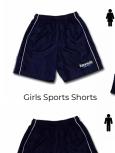

## Academic Uniform (Summer and Winter)

Blazer (Unisex)

Dress (Summer)

Boys Shirt (both seasons)

Boys Summer Shorts

Girls Summer Shorts

Jumper (Unisex)

Girls Blouse (both seasons)